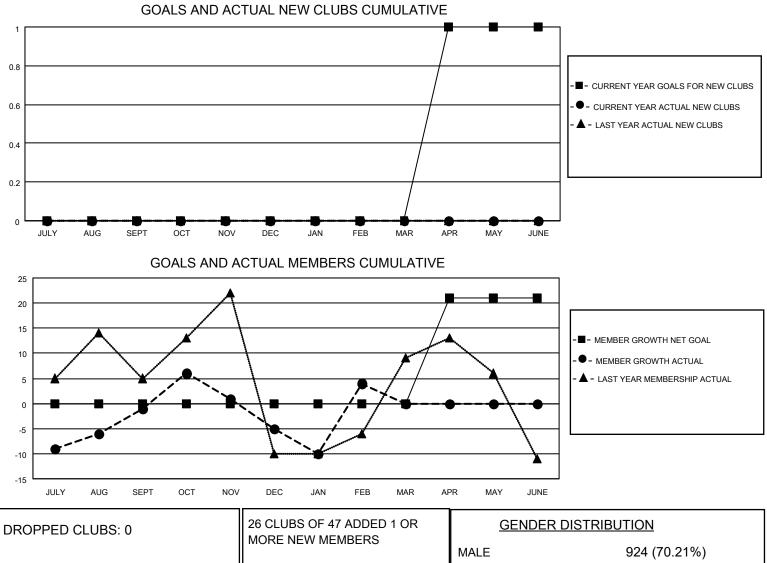

## LOCATION MICHIGAN

District 11 D2

Results as of: 2/28/2023

| Clubs                 |               |           |               | Members               |                        |                         |                                                    |
|-----------------------|---------------|-----------|---------------|-----------------------|------------------------|-------------------------|----------------------------------------------------|
| RESULTS FOR 2022-2023 |               |           |               | RESULTS FOR 2022-2023 |                        |                         |                                                    |
| QUARTER               | NEW CLUB GOAL | NEW CLUBS | DROPPED CLUBS | QUARTER               | BER GROWTH NET<br>GOAL | MEMBER GROWTH<br>ACTUAL | DROPPED<br>MEMBERS ACTUAL<br>(including transfers) |
| JULY/AUG/SEPT         | 0             | 0         | 0             | JULY/AUG/SEPT         | 0                      | 36                      | 35                                                 |
| OCT/NOV/DEC           | 0             | 0         | 0             | OCT/NOV/DEC           | 0                      | 30                      | 33                                                 |
| JAN/FEB/MAR           | 0             | 0         | 0             | JAN/FEB/MAR           | 0                      | 33                      | 22                                                 |
| APR/MAY/JUNE          | 1             | 0         | 0             | APR/MAY/JUNE          | 21                     | 0                       | 0                                                  |

| DROPPED CLUBS. 0 |    | MORE NEW MEMBERS          | MALE                               | 924 (70.21%)<br>391 (29.71%) |
|------------------|----|---------------------------|------------------------------------|------------------------------|
| DROPPED MEMBERS  |    |                           | NON BINARY<br>PREFER NOT TO ANSWER | 1 (0.08%)<br>0 (0.00%)       |
| DECEASED         | 10 |                           |                                    | · /                          |
| CLUB CANCELLED   | 0  | CLICK HERE FOR CUMULATIVE | TOTAL FAMILY UNIT MEMBERS          | 3 228                        |
| OTHER            | 80 | MEMBERSHIP DATA           |                                    |                              |
| TOTAL            | 90 |                           | FAMILY MEMBERS PAYING HA           | lf DUES 119                  |